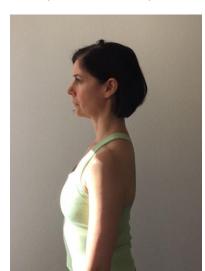

#### **POSTURAL TYPES**

NEUTRAL

FLAT BACK

KYPHOSIS-LORDOSIS

SWAY BACK

SIDE VIEW check both sides