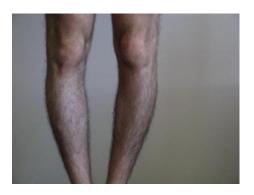

#### **FRONT VIEW**

**Feet** 

NEUTRAL

INVERTED/SUPINATED

EVERTED/PRONATED

Knees

NEUTRAL

KNOCK-KNEED

**BOW-LEGGED** 

**Pelvis** 

LEVEL

**ELEVATED** 

ROTATED CLOCKWISE ROTATED

ROTATED COUNTER CLOCKWISE