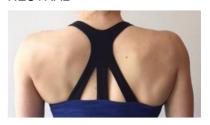

#### **BACK VIEW**

# Scapulae

NEUTRAL

PROTRACTED

RETRACTED

ELEVATED

DEPRESSED

UPWARDLY ROTATED

ANTERIOR TIPPING