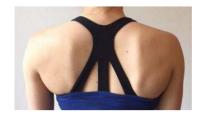

#### **BACK VIEW**

# Scapulae

NEUTRAL

PROTRACTED

RETRACTED

ELEVATED

DEPRESSED

UPWARDLY ROTATED

ANTERIOR TIPPING

WINGING

DOWNWARDLY ROTATED