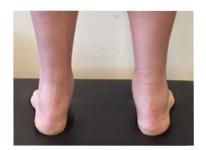

#### **BACK VIEW**

#### **Feet**

NEUTRAL

INVERTED/SUPINATED

EVERTED/PRONATED

**Knees** 

NEUTRAL

**MEDIALLY ROTATED** 

LATERALLY ROTATED