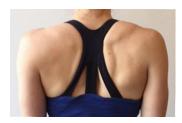

#### **BACK VIEW**

# Scapulae

NEUTRAL

PROTRACTED

RETRACTED

ELEVATED

DEPRESSED

UPWARDLY ROTATED

ANTERIOR TIPPING