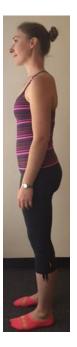

#### **POSTURAL TYPES**

NEUTRAL

FLAT BACK

KYPHOSIS-LORDOSIS

SWAY BACK

SIDE VIEW check both sides