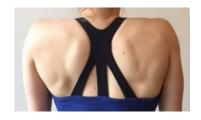

#### **BACK VIEW**

# Scapulae

NEUTRAL

PROTRACTED

RETRACTED

ELEVATED

DEPRESSED

UPWARDLY ROTATED

ANTERIOR TIPPING

WINGING

DOWNWARDLY ROTATED