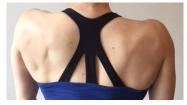

#### **BACK VIEW**

# Scapulae

NEUTRAL

PROTRACTED

RETRACTED

ELEVATED

DEPRESSED

UPWARDLY ROTATED

ANTERIOR TIPPING

WINGING

DOWNWARDLY ROTATED