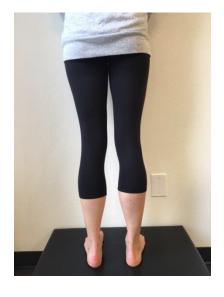

#### **FRONT VIEW**

**Feet** 

NEUTRAL

INVERTED/SUPINATED

EVERTED/PRONATED

Knees

NEUTRAL

KNOCK-KNEED

**BOW-LEGGED** 

**Pelvis** 

LEVEL

**ELEVATED** 

ROTATED CLOCKWISE ROTATED

ROTATED COUNTER CLOCKWISE