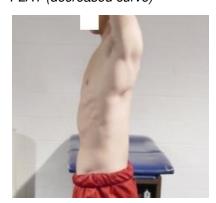

**Lumbar Spine** 

NEUTRAL

EXTENSION (increased curve)

**Lower Thoracic Spine** 

NEUTRAL

FLEXION (increased curve)

FLAT (decreased curve)