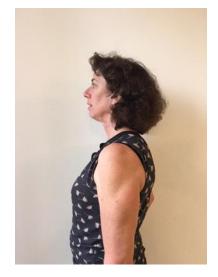

#### **POSTURAL TYPES**

NEUTRAL

FLAT BACK

KYPHOSIS-LORDOSIS

SWAY BACK

SIDE VIEW check both sides