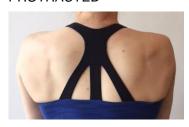

#### **BACK VIEW**

# Scapulae

NEUTRAL

PROTRACTED

RETRACTED

ELEVATED

DEPRESSED

UPWARDLY ROTATED

ANTERIOR TIPPING