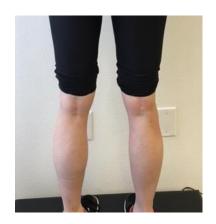

#### **FRONT VIEW**

**Feet** 

NEUTRAL

INVERTED/SUPINATED

EVERTED/PRONATED

Knees

NEUTRAL

KNOCK-KNEED

**BOW-LEGGED** 

**Pelvis** 

LEVEL

**ELEVATED** 

ROTATED CLOCKWISE ROTATED

ROTATED COUNTER CLOCKWISE