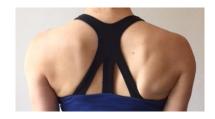

#### **BACK VIEW**

# Scapulae

NEUTRAL

PROTRACTED

RETRACTED

ELEVATED

DEPRESSED

UPWARDLY ROTATED

ANTERIOR TIPPING

WINGING

DOWNWARDLY ROTATED