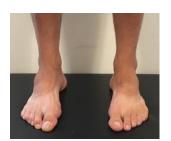

#### **Feet**

NEUTRAL

INVERTED/SUPINATED

EVERTED/PRONATED

**Knees** 

NEUTRAL

**MEDIALLY ROTATED** 

LATERALLY ROTATED

**Pelvis** 

LEVEL

ELEVATED

ROTATED CLOCKWISE ROTATED COUNTER CLOCKWISE