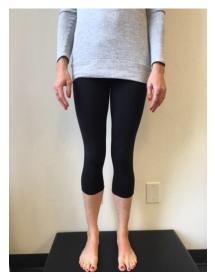

#### **FRONT VIEW**

**Feet** 

NEUTRAL

INVERTED/SUPINATED

EVERTED/PRONATED

Knees

NEUTRAL

KNOCK-KNEED