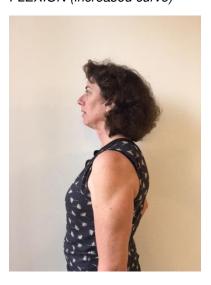

**Lumbar Spine** 

NEUTRAL

EXTENSION (increased curve)

**Lower Thoracic Spine** 

NEUTRAL

FLEXION (increased curve)

FLAT (decreased curve)