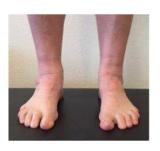

#### **FRONT VIEW**

**Feet** 

NEUTRAL

INVERTED/SUPINATED

EVERTED/PRONATED

Knees

NEUTRAL

KNOCK-KNEED

**BOW-LEGGED** 

**Pelvis** 

LEVEL

**ELEVATED** 

ROTATED CLOCKWISE ROTATED

ROTATED COUNTER CLOCKWISE