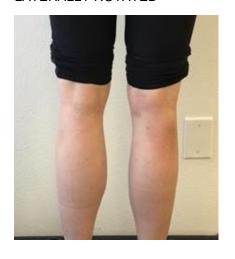

#### **FRONT VIEW**

**Feet** 

NEUTRAL

INVERTED/SUPINATED

EVERTED/PRONATED

Knees

NEUTRAL

KNOCK-KNEED

**BOW-LEGGED** 

**Pelvis** 

LEVEL

**ELEVATED** 

ROTATED CLOCKWISE ROTATED

ROTATED COUNTER CLOCKWISE