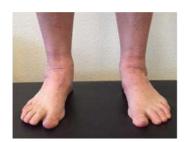

#### **Feet**

NEUTRAL

INVERTED/SUPINATED

EVERTED/PRONATED

**Knees** 

NEUTRAL

**MEDIALLY ROTATED** 

LATERALLY ROTATED

**Pelvis** 

LEVEL

ELEVATED

ROTATED CLOCKWISE ROTATED COUNTER CLOCKWISE