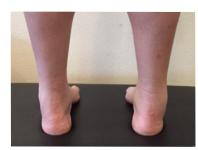

#### **Feet**

NEUTRAL

INVERTED/SUPINATED

EVERTED/PRONATED

**Knees** 

NEUTRAL

**MEDIALLY ROTATED** 

LATERALLY ROTATED