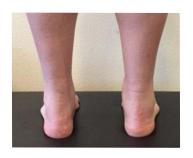

#### **Feet**

NEUTRAL

INVERTED/SUPINATED

EVERTED/PRONATED

**Knees** 

NEUTRAL

**MEDIALLY ROTATED** 

LATERALLY ROTATED