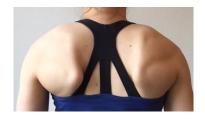

#### **BACK VIEW**

# Scapulae

NEUTRAL

PROTRACTED

RETRACTED

ELEVATED

DEPRESSED

UPWARDLY ROTATED

ANTERIOR TIPPING

WINGING

DOWNWARDLY ROTATED