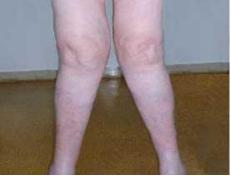

#### **FRONT VIEW**

**Feet** 

NEUTRAL

INVERTED/SUPINATED

EVERTED/PRONATED

Knees

NEUTRAL

KNOCK-KNEED

**BOW-LEGGED** 

**Pelvis** 

LEVEL

**ELEVATED** 

ROTATED CLOCKWISE ROTATED

ROTATED COUNTER CLOCKWISE